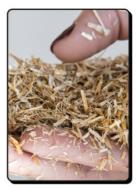

#### Origines

La paille hachée ielo (Phi®) est produite à partir de paille de blé. Elle est transformée selon un procédé industriel spécifiquement adapté pour répondre aux exigences du secteur du bâtiment.

La paille ielo est récoltée et transformée par les agriculteurs selon un cahier des charges bien défini.

Tous nos sites de production seront strictement identiques, afin de garantir une homogénéité des propriétés de la paille ielo dans toutes les régions. Cela permettra également de mutualiser les coûts de développement et de validations réglementaires et techniques.

11/11/1/1/

- Le procédé d'isolation en paille hachée est en technique courante pour les parois verticales.
- Il s'agit de paille de blé hachée, composée de brins de taille compris entre 5 et 30 mm de longueur.
- La paille est dépoussiérée et nettoyée de tout résidu, pour garantir une homogénéité et un soufflage ou une insufflation optimale.
- La paille ne comporte aucun additif et est 100 % compostable et biodégradable.
- Tel qu'en témoignent les constructions paille existantes, sa durée de vie est centenaire en conditions normales d'utilisation.
- Grâce à son fort déphasage thermique, la paille assure une protection contre les surchauffes en été.
- Elle possède une masse volumique en œuvre comprise entre 105 et 115 kg/m<sup>3</sup>