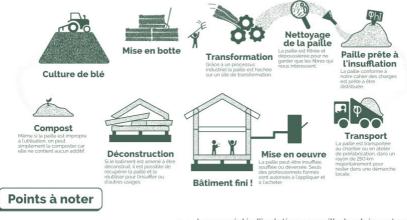

#### Origines

La paille hachée ielo (Phi®) est produite à partir de paille de blé. Elle est transformée selon un procédé industriel spécifiquement adapté pour répondre aux exigences du secteur du bâtiment.

Le premier site de production de notre isolant est situé à Bonneuil-Matours, dans la Vienne (au Nord de Poitiers).

D'autres ateliers de production verront le jour dans les années à venir pour rapprocher la production des projets.

La paille ielo est récoltée et transformée par les agriculteurs selon un cahier des charges bien défini.

Tous nos sites de production seront strictement identiques, afin de garantir une homogénéité des propriétés de la paille ielo dans toutes les régions. Cela permettra également de mutualiser les coûts de développement et de validations réglementaires et techniques.

11/11/1/1/

- Le procédé d'isolation en paille hachée est en technique courante pour les parois verticales.
- Il s'agit de paille de blé hachée, composée de brins de taille compris entre 5 et 30 mm de longueur.
- La paille est dépoussiérée et nettoyée de tout résidu, pour garantir une homogénéité et un soufflage ou une insufflation optimale.
- La paille ne comporte aucun additif et est 100 % compostable et biodégradable.
- Tel qu'en témoignent les constructions paille existantes, sa durée de vie est centenaire en conditions normales d'utilisation.
- Grâce à son fort déphasage thermique, la paille assure une protection contre les surchauffes en été.
- Elle possède une masse volumique en œuvre comprise entre 105 et 115 kg/m<sup>3</sup>