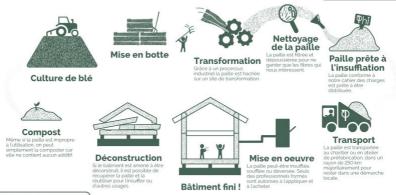

# **Origines**

La paille hachée ielo (Phi®) est produite à partir de paille de blé.

Elle est transformée selon un procédé industriel spécifiquement adapté pour répondre aux exigences du secteur du bâtiment.

Le premier site de production de notre isolant est situé à Bonneuil-Matours, dans la Vienne (au Nord de Poitiers).

D'autres ateliers de production verront le jour dans les années à venir pour rapprocher la production des projets.

La paille ielo est récoltée et transformée par les agriculteurs selon un cahier des charges bien défini.

Tous nos sites de production seront strictement identiques, afin de garantir une homogénéité des propriétés de la paille ielo dans toutes les régions. Cela permettra également de mutualiser les coûts de développement et de validations réglementaires et techniques.