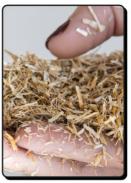

# **Origines**

La paille hachée ielo (Phi®) est produite à partir de paille de blé.

Elle est transformée selon un procédé industriel spécifiquement adapté pour répondre aux exigences du secteur du bâtiment.

# 100% paille de blé p kg/m³ λ W/m.K 105-115 0.049 Déphasage > 13 h 30 cm de paille hachée carbone

- Le procédé d'isolation en paille hachée est en technique courante pour les parois verticales.
- Il s'agit de paille de blé hachée, composée de brins de taille compris entre 5 et 30 mm de longueur.
- La paille est dépoussiérée et nettoyée de tout résidu, pour garantir une homogénéité et un soufflage ou une insufflation optimale.
- La paille ne comporte aucun additif et est 100 % compostable et biodégradable.
- Tel qu'en témoignent les constructions paille existantes, sa durée de vie est centenaire en conditions normales d'utilisation.
- Grâce à son fort déphasage thermique, la paille assure une protection contre les surchauffes en été.
- Elle possède une masse volumique en œuvre comprise entre 105 et 115 kg/m³