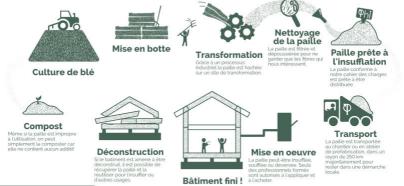

### Origines

La paille hachée ielo est produite à partir de paille de blé.

Elle est transformée selon un procédé industriel spécifiquement adapté pour répondre aux exigences du secteur du bâtiment.

Le premier site de production de notre isolant est situé à Bonneuil-Matours, dans la Vienne (au Nord de Poitiers).

D'autres ateliers de production verront le jour dans les années à venir pour rapprocher la production des projets.

La paille ielo est récoltée et transformée par les agriculteurs selon un cahier des charges bien défini.

Tous nos sites de production seront strictement identiques, afin de garantir une homogénéité des propriétés de la paille ielo dans toutes les régions. Cela permettra également de mutualiser les coûts de développement et de validations réglementaires et techniques.

### Points à noter

- Le procédé d'isolation en paille hachée est en technique courante pour les parois verticales.
- Il s'agit de paille de blé hachée, composée de brins de taille compris entre 5 et 30 mm de longueur.
- La paille est dépoussiérée et nettoyée de tout résidu, pour garantir une homogénéité et un soufflage ou une insufflation optimale.
- La paille ne comporte aucun additif et est 100 % compostable et biodégradable.
- Tel qu'en témoignent les constructions paille existantes, sa durée de vie est centenaire en conditions normales d'utilisation.
- Grâce à son fort déphasage thermique, la paille assure une protection des surchauffes en été.
- Elle possède une Masse volumique en œuvre comprise entre 110 et 120 kg/m<sup>3</sup>