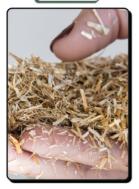

### Origines

La paille hachée ielo est produite à partir de paille de blé.

Elle est transformée selon un procédé industriel spécifiquement adapté pour répondre aux exigences du secteur du bâtiment.

Le premier site de production de notre isolant est situé à Bonneuil-Matours, dans la Vienne (au Nord de Poitiers).

### Points à noter

- Le procédé d'isolation en paille hachée est en technique courante pour les parois verticales.
- Il s'agit de paille de blé hachée, composée de brins de taille compris entre 5 et 30 mm de longueur.
- La paille est dépoussiérée et nettoyée de tout résidu, pour garantir une homogénéité et un soufflage ou une insufflation optimale.
- La paille ne comporte aucun additif et est 100 % compostable et biodégradable.
- Tel qu'en témoignent les constructions paille existantes, sa durée de vie est centenaire en conditions normales d'utilisation.
- Grâce à son fort déphasage thermique, la paille assure une protection des surchauffes en été.
- Elle possède une Masse volumique en œuvre comprise entre 110 et 120 kg/m<sup>3</sup>